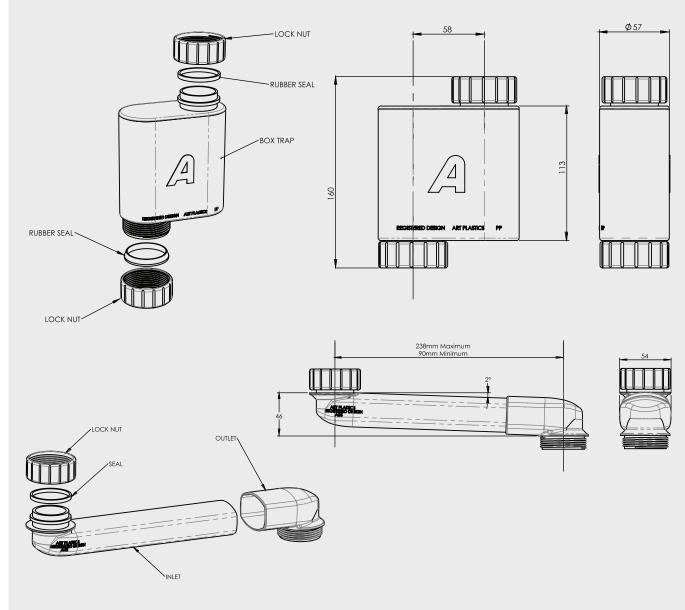

## BOX TRAP & VANITY SPACE SAVER 40 mm

- The low profile keeps the space saver tucked up close to the top of the Vanity unit reducing visual pollution and maximising space.
- Efficiently takes pipe work to rear of cabinet.
- Adjustable in length.
- Minimal exterior dimensions Maximises shelf space.
- Can be position flat against the rear of the cabinet.
- Fewer dust traps.
- Easier to clean.
- Clean lines reduce visual pollution.

| CODE  | OUTLET SIZE | FINISH | CARTON QTY |
|-------|-------------|--------|------------|
| 35122 | 40mm        | White  | each       |