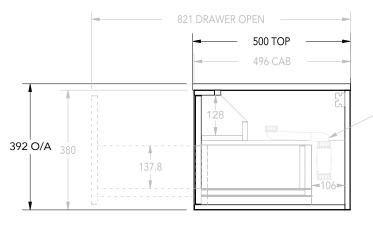

. 18

SPACE SAVER PLUMBING KIT INCLUDED

| PRODUCT       | CLIFTON            | ТОР            | 12MM BRIGHT WHITE CHERRY PIE      | NOTES:<br>DIMENSIONS ARE NOMINAL. DO NOT DRILL OR ROUGH IN UNTIL YOU HAVE RECIEVED AND<br>MEASURED YOUR VANITY. |  |
|---------------|--------------------|----------------|-----------------------------------|-----------------------------------------------------------------------------------------------------------------|--|
| CODE          | CLIFCS0900WHCCP    | BASIN POSITION | CENTRE BOWL                       |                                                                                                                 |  |
| DIMENSIONS    | 901W X 392H X 500D | HARDWARE AND   | HETTICH AVANTECH YOU PUSH TO OPEN | SPACE SAVER PLUMBING KIT INCLUDED TO CONCEAL PLUMBING BEHIND DRAWER.                                            |  |
| CONFIGURATION | DOOR AND DRAWER    | ACCESSORIES    |                                   |                                                                                                                 |  |
|               | WALL HUNG          |                |                                   |                                                                                                                 |  |
| VERSION 1     | DATE 25/02/2021    | -              |                                   |                                                                                                                 |  |

## BOX TRAP & VANITY SPACE SAVER 40 mm

- The low profile keeps the space saver tucked up close to the top of the Vanity unit reducing visual pollution and maximising space.
- Efficiently takes pipe work to rear of cabinet.
- Adjustable in length.
- Minimal exterior dimensions Maximises shelf space.
- Can be position flat against the rear of the cabinet.
- Fewer dust traps.
- Easier to clean.
- Clean lines reduce visual pollution.