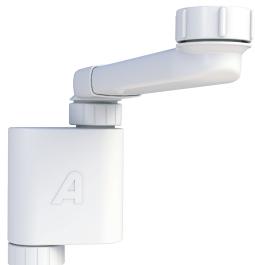

## BOX TRAP & VANITY SPACE SAVER 40 mm

- The low profile keeps the space saver tucked up close to the top of the Vanity unit reducing visual pollution and maximising space.
- Efficiently takes pipe work to rear of cabinet.
- Adjustable in length.
- Minimal exterior dimensions Maximises shelf space.
- Can be position flat against the rear of the cabinet.
- Fewer dust traps.
- Easier to clean.
- Clean lines reduce visual pollution.

| CODE  | OUTLET SIZE | FINISH | CARTON QTY |
|-------|-------------|--------|------------|
| 35122 | 40mm        | White  | each       |