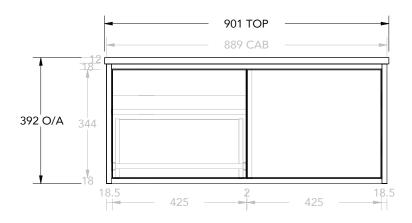

. 18

SPACE SAVER PLUMBING KIT INCLUDED

| PRODUCT       | CLIFTON            | ТОР            | 12MM BRIGHT WHITE CHERRY PIE      | NOTES:<br>DIMENSIONS ARE NOMINAL. DO NOT DRILL OR ROUGH IN UNTIL YOU HAVE RECIEVED AND<br>MEASURED YOUR VANITY. |  |
|---------------|--------------------|----------------|-----------------------------------|-----------------------------------------------------------------------------------------------------------------|--|
| CODE          | CLIFCS0900WHCCP    | BASIN POSITION | CENTRE BOWL                       |                                                                                                                 |  |
| DIMENSIONS    | 901W X 392H X 500D | HARDWARE AND   | HETTICH AVANTECH YOU PUSH TO OPEN | SPACE SAVER PLUMBING KIT INCLUDED TO CONCEAL PLUMBING BEHIND DRAWER.                                            |  |
| CONFIGURATION | DOOR AND DRAWER    | ACCESSORIES    |                                   |                                                                                                                 |  |
|               | WALL HUNG          |                |                                   |                                                                                                                 |  |
| VERSION 1     | DATE 25/02/2021    | -              |                                   |                                                                                                                 |  |