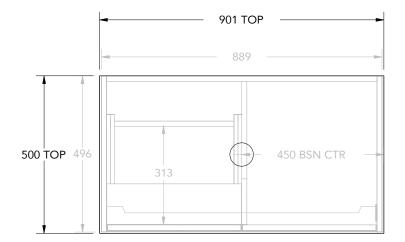

. 18

SPACE SAVER PLUMBING KIT INCLUDED

| PRODUCT       | CLIFTON            | ТОР            | 12MM BRIGHT WHITE CHERRY PIE      | NOTES:<br>DIMENSIONS ARE NOMINAL. DO NOT DRILL OR ROUGH IN UNTIL YOU HAVE RECIEVED AND<br>MEASURED YOUR VANITY. |  |
|---------------|--------------------|----------------|-----------------------------------|-----------------------------------------------------------------------------------------------------------------|--|
| CODE          | CLIFCS0900WHCCP    | BASIN POSITION | CENTRE BOWL                       |                                                                                                                 |  |
| DIMENSIONS    | 901W X 392H X 500D | HARDWARE AND   | HETTICH AVANTECH YOU PUSH TO OPEN | SPACE SAVER PLUMBING KIT INCLUDED TO CONCEAL PLUMBING BEHIND DRAWER.                                            |  |
| CONFIGURATION | DOOR AND DRAWER    | ACCESSORIES    |                                   |                                                                                                                 |  |
|               | WALL HUNG          |                |                                   |                                                                                                                 |  |
| VERSION 1     | DATE 25/02/2021    | -              |                                   |                                                                                                                 |  |